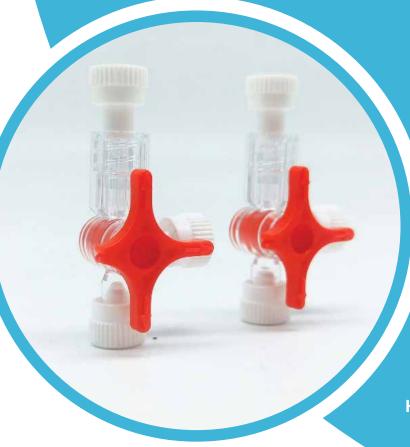

# 3 WAY STOP COCK

# Features:

- Lipid resistant
- With two female and one male luer lock port with caps
- Leak proof
- Secure fitment
- Transparent flow channel
- Confirms the movement to desired location

# **Intended Use:**

3 Way Stop Cock are used for intravenous blood transfusion of transfusion of blood derivatives and infusion of nutritive or medicinal fluids. 3 Way Stop Cock can be used for infusion of more than one fluid at a single time.