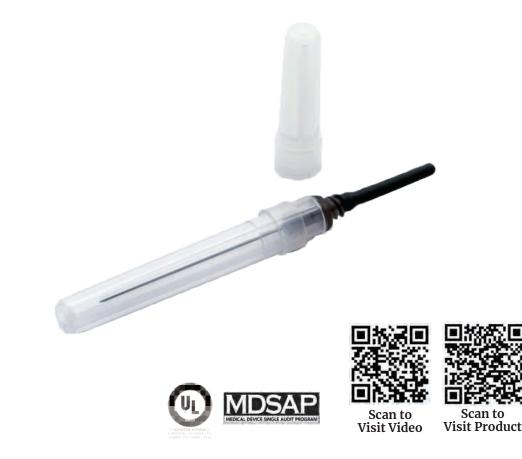

### **COMPONENTS**

- **1. TOP NEEDLE COVER** Top cover are made of medical grade PP. It gives protection to needle from damage.
- **2. LOWER NEEDLE COVER** Lower covers are made of medical grade HDPE.
- **3. NEEDLE TUBE** Needle tube is made from cold roll stainless steel.
- **4. NEEDLE TUBE** The needle tube is thin walled which allows a larger internal diameter resulting in improved flow rate. Needle Tube Sheath Flexible rubber tube covers the backside of needle tube. This act as end blood stopper when needle is withdrawn from sample tube.
- **5. SILICONISED NEEDLE** To minimize trauma and with short Bevel to minimize risk of vein cross perforation.