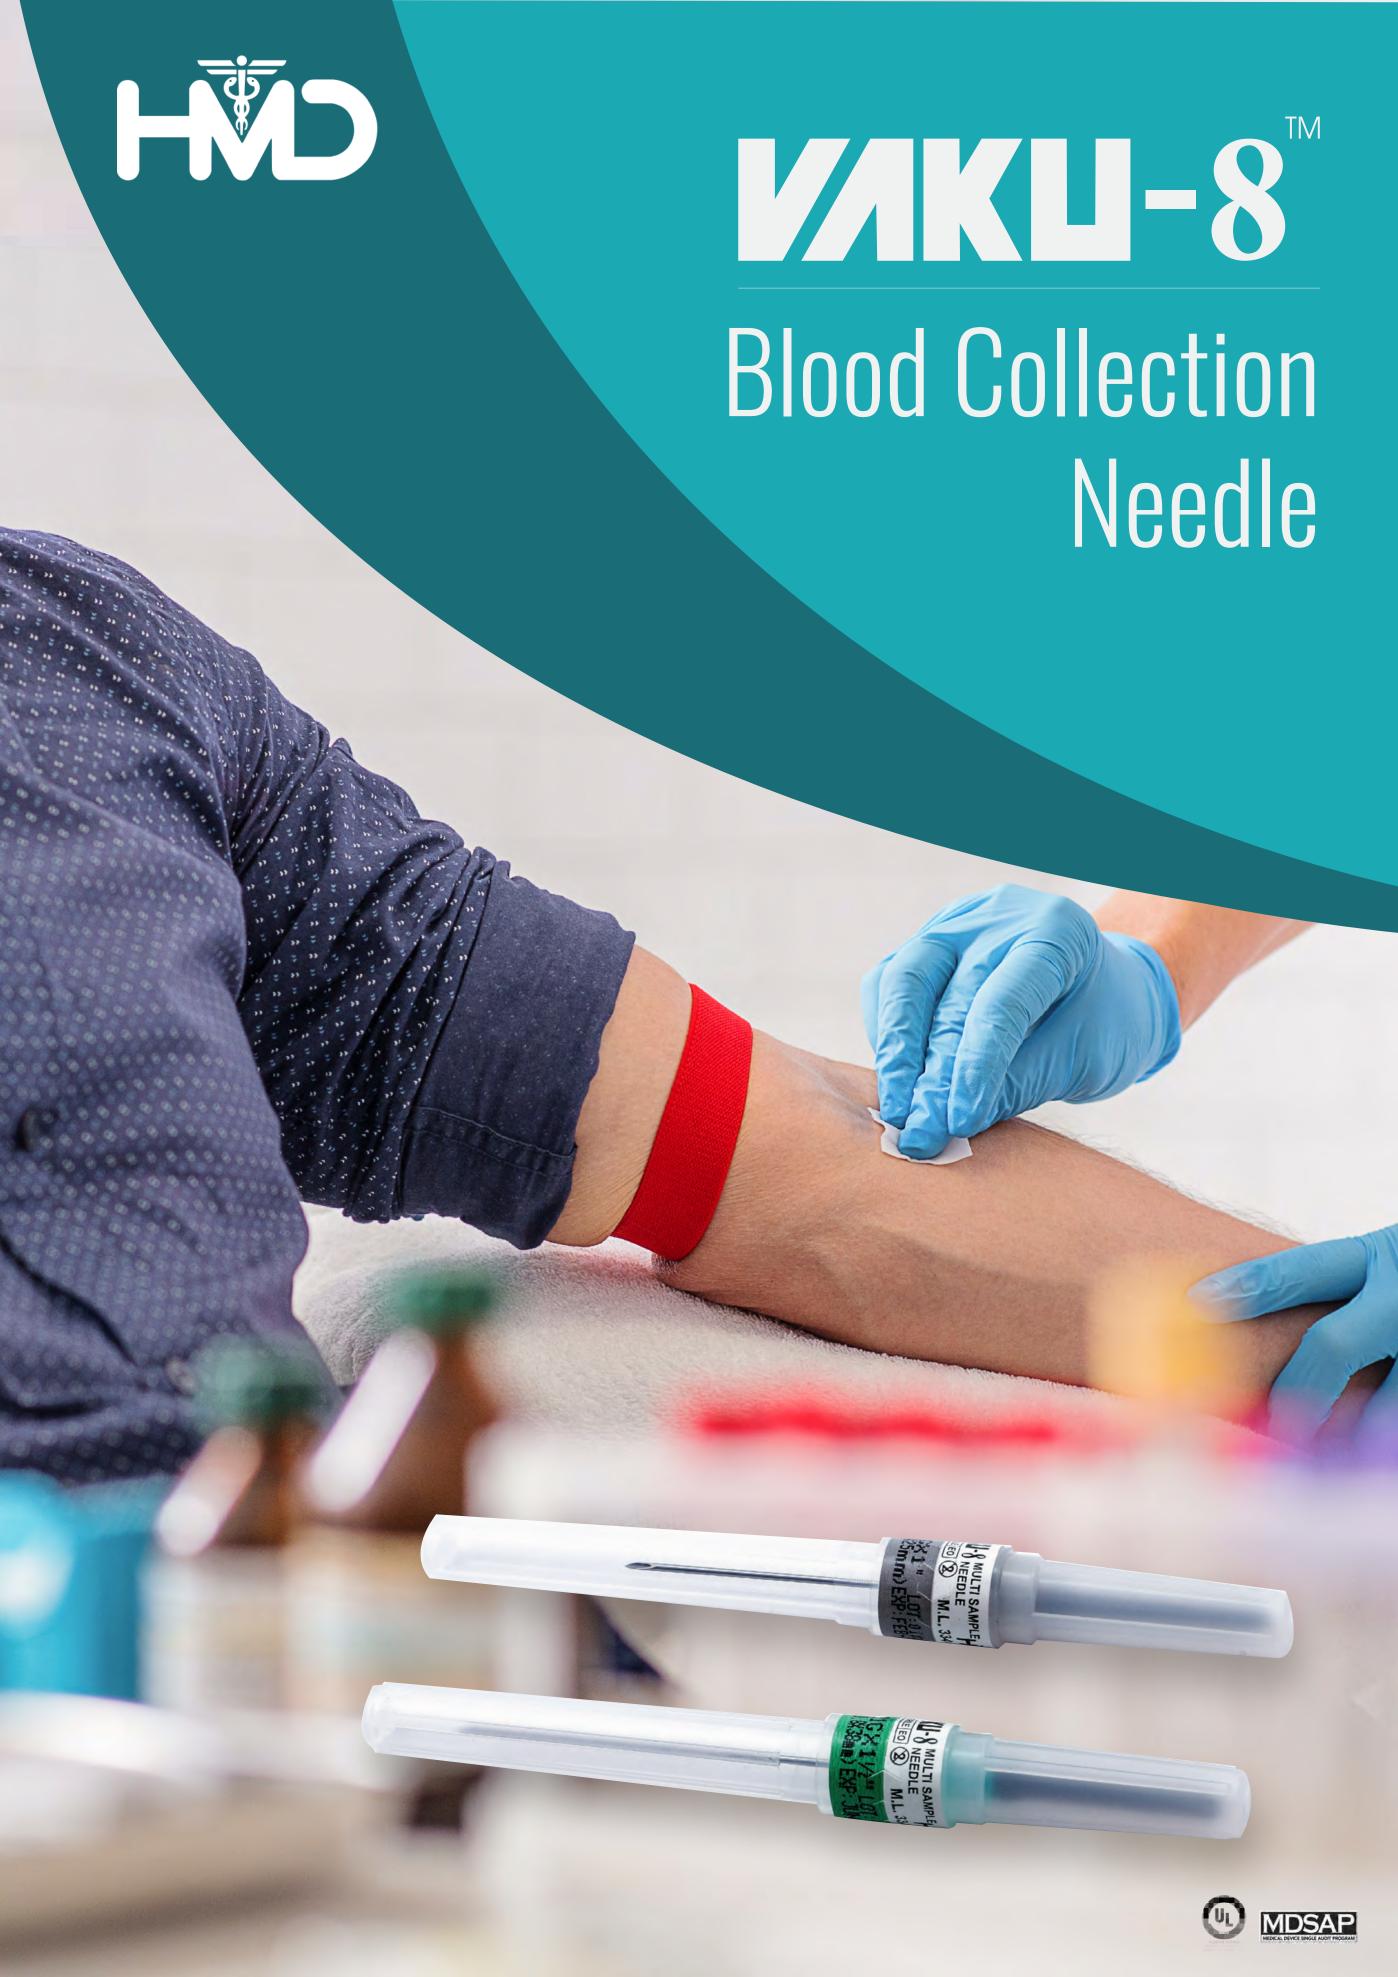

## PRODUCT SPECIFICATIONS

Product - "VAKU-8" Brand Multi sample Blood Collection Needle.