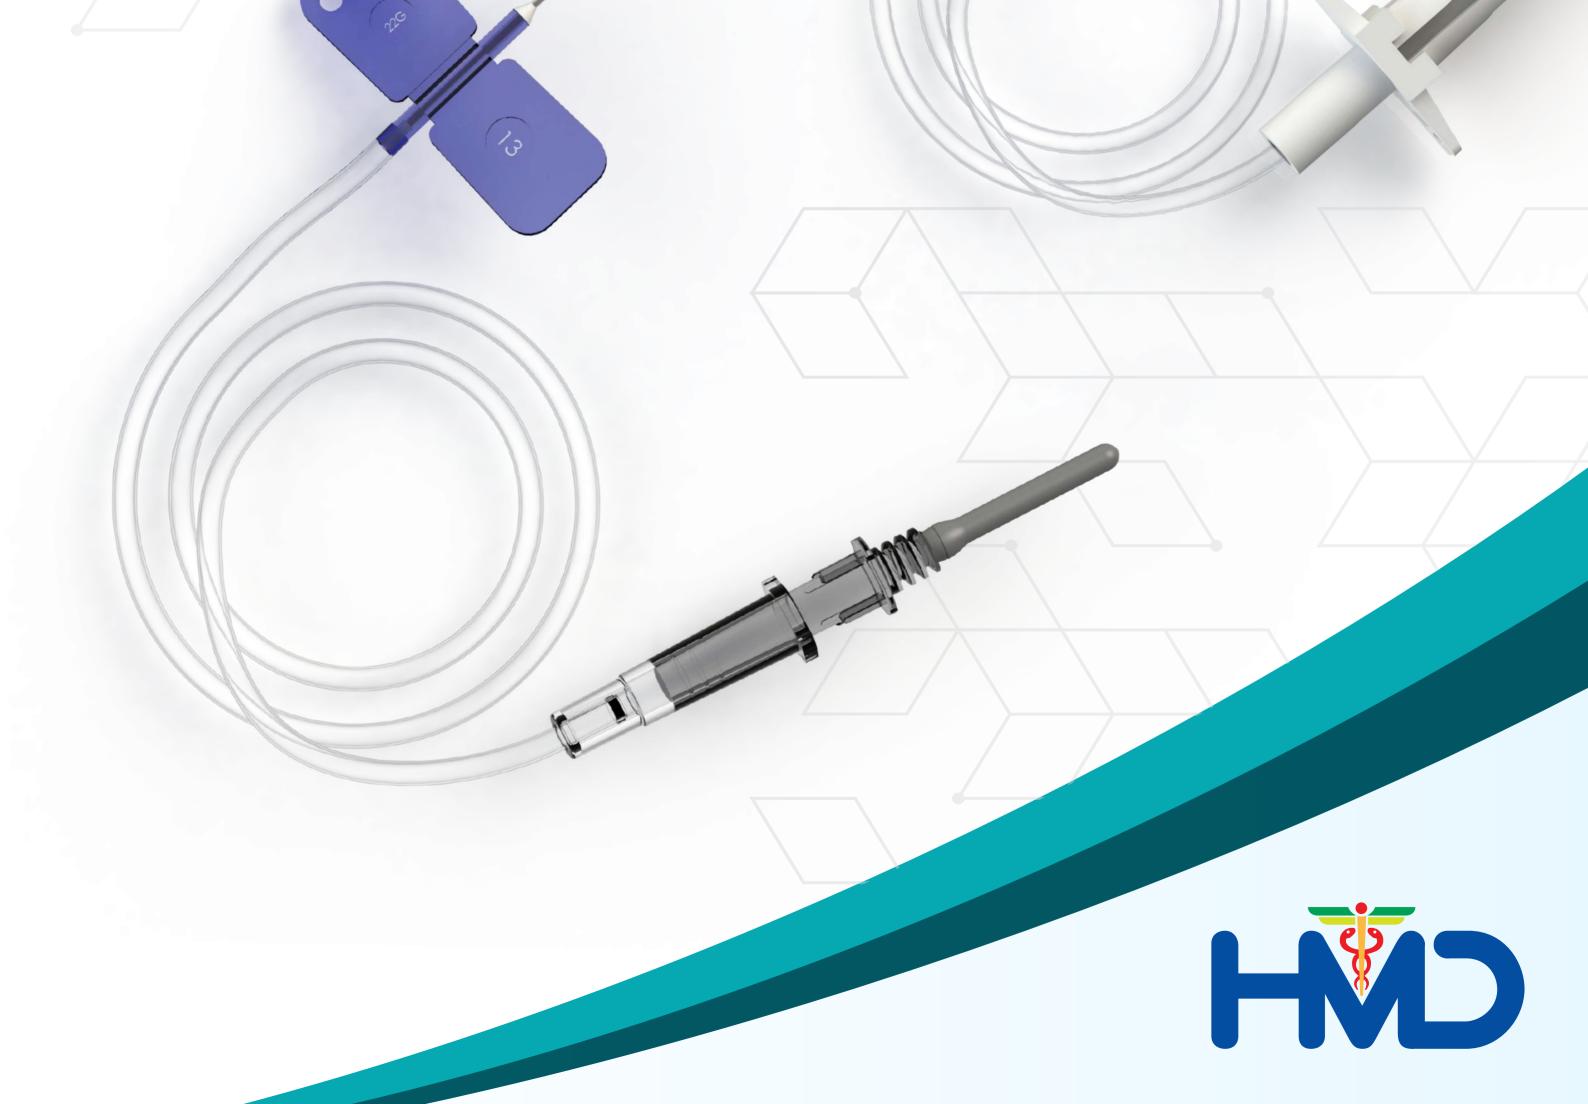

## **VAKU-8<sup>™</sup> VAKU-8<sup>#</sup>**Blood Sampling System

With safety shield, offer the ideal solution for accessing difficult veins for blood sampling by utilizing the wings to control needle placement.

The wings ensure no trauma due to the rolling of the needle and minimize chances of vein perforation. Distal vein wall puncture aside from causing patient discomfort due to repeated pricks, can result in increased chances of Phlebitis and other related problems.

A non latex rubber sheath envelops the needle of multiple sample adaptor, automatically retracting as the needle penetrates the vacuum tube stopper and upon withdrawal, recovers the needle. This sheath helps in avoiding accidental needle sticks to personnel using it, as well as avoiding blood spillage.

With there is a safety shield for covering the needle post use to prevent accidental needle stick injuries.

## Features

| VAKU-8#                                                                                                   |                                                      |                |                                                                                                           | 8                       |
|-----------------------------------------------------------------------------------------------------------|------------------------------------------------------|----------------|-----------------------------------------------------------------------------------------------------------|-------------------------|
| FLEXIBLE WINGS: Their textured surface easily pinch together to provide a secure grip.                    |                                                      |                | <b>FLEXIBLE WINGS:</b> Their textured surface easily pinch together to provide a secure grip.             |                         |
| <b>NEEDLE:</b> With short bevel, minimises chances of vein perforation.                                   |                                                      |                | <b>NEEDLE:</b> With short bevel, minimises chances of vein perforation.                                   |                         |
| KINK-RESISTA                                                                                              | NT TUBING: Assures cor                               | ntinuous flow. | KINK-RESISTANT TUBING: A                                                                                  | ssures continuous flow. |
| FEMALE LUER LOCK: For secure fitment.                                                                     |                                                      |                | FEMALE LUER LOCK: For secure fitment.                                                                     |                         |
| <b>PROTECTIVE SHIELD:</b> Ensures there are no secondary needle sticks and no reuse of device.            |                                                      |                | <b>PROTECTIVE SHIELD:</b> Ensures there are no secondary needle sticks and no reuse of device.            |                         |
|                                                                                                           | HIELD: Ensures there ar<br>le sticks and no reuse of |                |                                                                                                           |                         |
| <b>SELF SEALING NON LATEX PROTECTION SHEATH:</b><br>Automatically covers needle before & after insertion. |                                                      |                | <b>SELF SEALING NON LATEX PROTECTION SHEATH:</b><br>Automatically covers needle before & after insertion. |                         |
|                                                                                                           | GREEN                                                | BLUE           | PURPLE                                                                                                    | ORANGE                  |
| GUAGE                                                                                                     | 21G                                                  | 23G            | 24G                                                                                                       | 25G                     |
| LENGTH                                                                                                    | 3/4"                                                 | 3/4"           | 3/4"                                                                                                      | 3/4"                    |
|                                                                                                           |                                                      |                |                                                                                                           |                         |