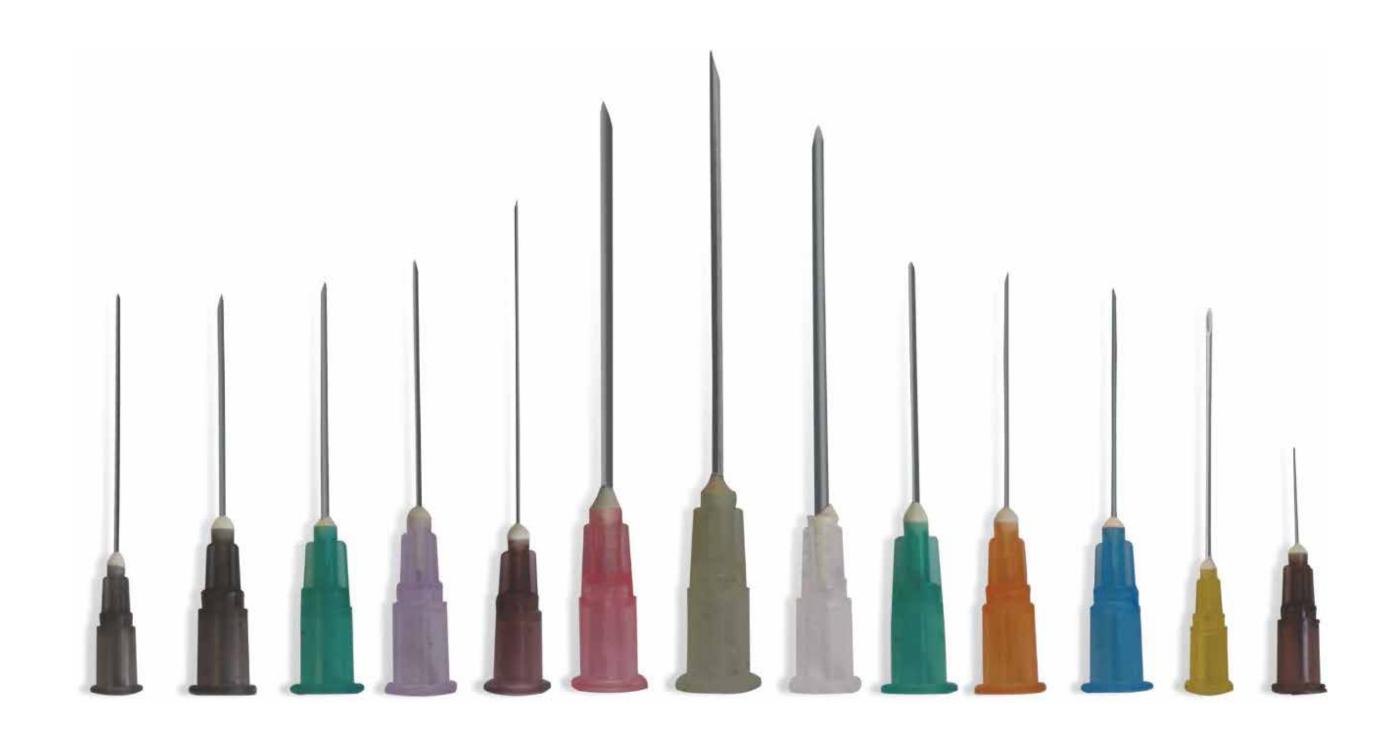

### STERILE SINGLE USE NEEDLES

Manufactured using premium-quality cold-rolled stainless steel strips with the latest Japanese technology, Unolok needles are ground on high-precision machines: assembled and packed on totally automated machines. Vision cameras ensure I 00% automated quality control, enabling superior sharpness to minimize pain.

#### COLOUR CODE AND SPECIFICATION

| SIZE    |       | COLOUR        |               | LENGTH |      |      |      |    |         |       |
|---------|-------|---------------|---------------|--------|------|------|------|----|---------|-------|
| OD (mm) | Guage | Colour & Code |               | 3/8"   | 1/2" | 5/8" | 3/4" | 1" | I 1/4 " | I ½ " |
| 0.40    | 27G   |               | Grey          |        |      |      |      |    |         |       |
| 0.45    | 26G   |               | Brown         |        |      |      |      |    |         |       |
| 0.50    | 25G   |               | Orange        |        |      |      |      |    |         |       |
| 0.55    | 24G   |               | Medium purple |        |      |      |      |    |         |       |
| 0.60    | 23G   |               | Blue          |        |      |      |      |    |         |       |
| 0.70    | 22G   |               | Black         |        |      |      |      |    |         |       |
| 0.80    | 2IG   |               | Green         |        |      |      |      |    |         |       |
| 0.90    | 20G   |               | Yellow        |        |      |      |      |    |         |       |
| 1.10    | 19G   |               | Creamish      |        |      |      |      |    |         |       |
| 1.20    | 18G   |               | Pink          |        |      |      |      |    |         |       |
| 1.60    | I6G   |               | White         |        |      |      |      |    |         |       |