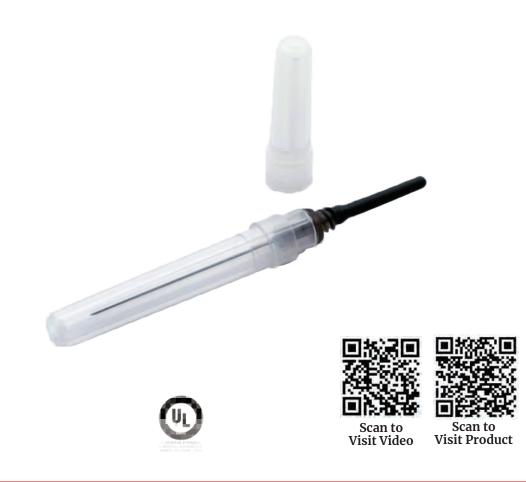

#### **COMPONENTS**

- **1. TOP NEEDLE COVER** Top cover are made of medical grade PP. It gives protection to needle from damage.
- **2. LOWER NEEDLE COVER** Lower covers are made of medical grade HDPE.
- **3. NEEDLE TUBE** Needle tube is made from cold roll stainless steel.
- **4. NEEDLE TUBE** The needle tube is thin walled which allows a larger internal diameter resulting in improved flow rate. Needle Tube Sheath Flexible rubber tube covers the backside of needle tube. This act as end blood stopper when needle is withdrawn from sample tube.
- **5. SILICONISED NEEDLE** To minimize trauma and with short Bevel to minimize risk of vein cross perforation.