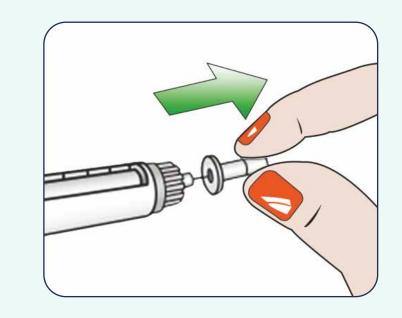

#### Step 4:

Pull off the inner needle cap and throw it away. If you try to put it back on, you may accidentally stick yourself with the needle. A drop of the medicine may appear at the needle tip. This is normal, but you must still check the flow.