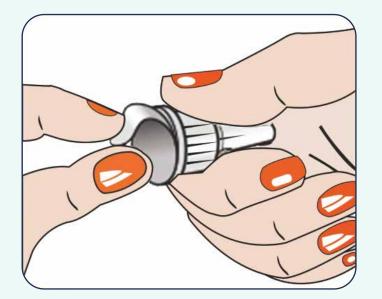

### How to use **DISPO VAN**<sup>®</sup> pen needle ?

**Step 1:** Take a new needle. Peel off the paper tab

**Step 2:** Push the needle straight onto the pen. Rotate until it is on tight.