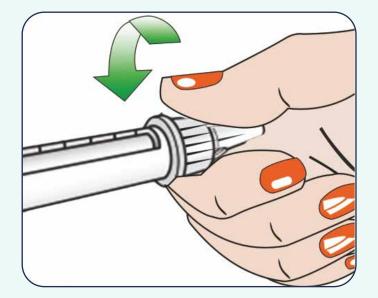

#### Step 3:

Pull off the outer needle cap and keep it for later. You will need it after the injection to safely remove the needle from the pen.