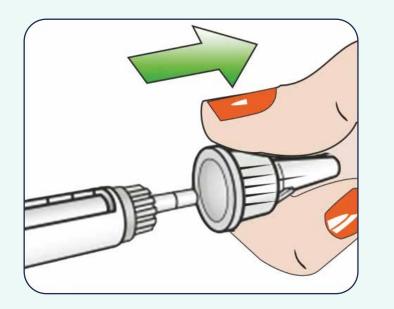

### How to use **DISPO VAN**<sup>®</sup> pen needle ?

**Step 1:** Take a new needle. Peel off the paper tab

**Step 2:** Push the needle straight onto the pen. Rotate until it is on tight.