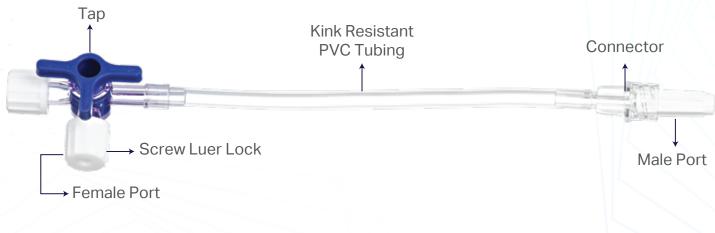

## **3 WAY STOP COCK** With extension tube

## **Features :**

- Three Way Stop Cock with Extension Tube integrated with Kink resistant PVC tubing
- Facilitates drug administration for additional lines together
- With two female and one male luer lock port with caps for secure fitment
- Leak proof body withstands pressure up to 8 bars (115 PSI) when applied in normal conditions
- Uniformity leads to smooth infusion flow with minimal connection.
- Transparent flow channel

# **Intended Use :**

3 Way Stop Cock Extension Tube are used for intravenous transfusion of blood derivatives and infusion of nutritive or medicinal fluids. 3 Way Stop Cock Extension Tube can be used for infusion of more than one fluid at a single time.