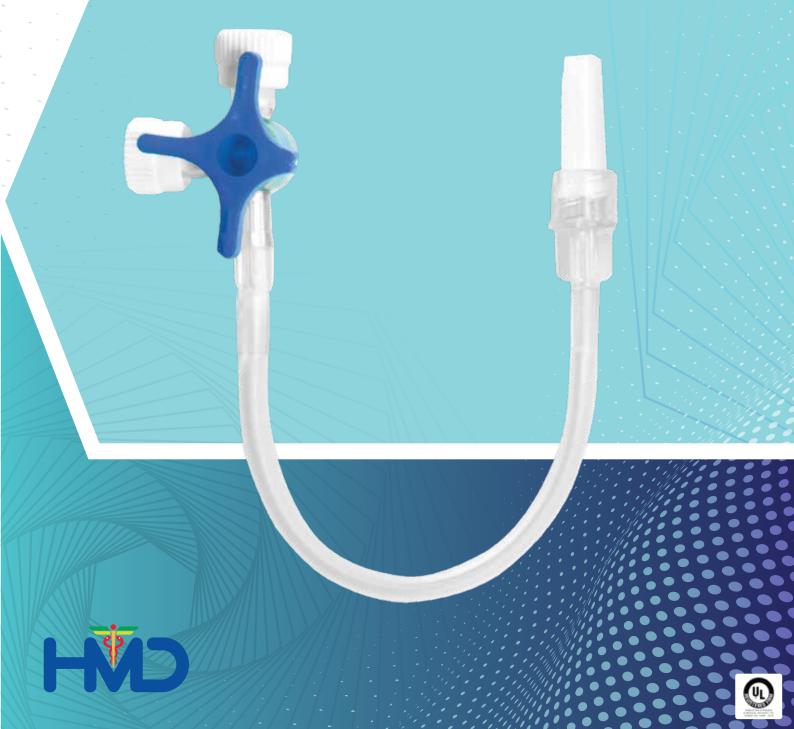

## **3 WAY STOP COCK** With extension tube

## **Features :**

- Three Way Stop Cock with Extension Tube integrated with Kink resistant PVC tubing
- Facilitates drug administration for additional lines together
- With two female and one male luer lock port with caps for secure fitment
- Leak proof body withstands pressure up to 8 bars (115 PSI) when applied in normal conditions
- Uniformity leads to smooth infusion flow with minimal connection.
- Transparent flow channel

# **Intended Use :**

3 Way Stop Cock Extension Tube are used for intravenous transfusion of blood derivatives and infusion of nutritive or medicinal fluids. 3 Way Stop Cock Extension Tube can be used for infusion of more than one fluid at a single time.