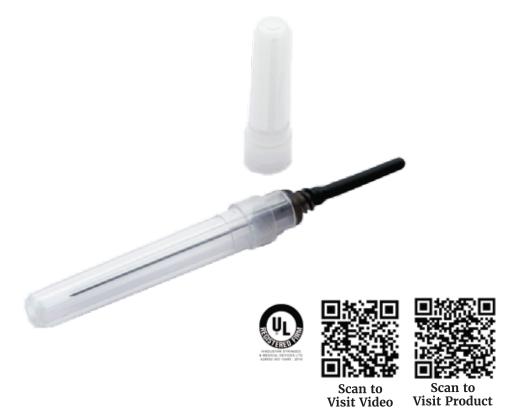

#### **COMPONENTS**

- **1. TOP NEEDLE COVER** Top cover are made of medical grade PP. It gives protection to needle from damage.
- **2. LOWER NEEDLE COVER** Lower covers are made of medical grade HDPE.
- 3. NEEDLE TUBE Needle tube is made from cold-rolled stainless steel.
- **4. NEEDLE TUBE** The needle tube is thin walled which allows a larger internal diameter resulting in improved flow rate. Needle Tube Sheath Flexible rubber tube covers the backside of needle tube. This act as end blood stopper when needle is withdrawn from sample tube.
- 5. SILICONISED NEEDLE To minimize trauma