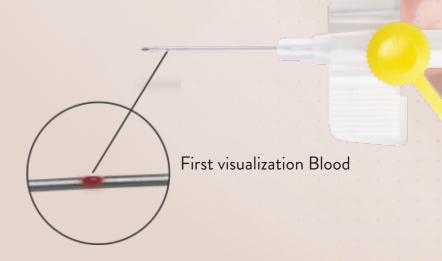

# **CATHY with "INSTANT FLSH BK" Eases Cannulation, Reduces Anxiety**

For neonates and children, in 24G & 26G I.V Cannula, a notch has been provided in the needle for "INSTANT FLSH BK" (instant flashback visualisation) at the tip of the catheter. It assists in achieving successful Cannulation in 1st attempt of vein entry. It is specially helpful for neonates with difficult to access veins thus reducing trauma and anxiety - both for you and your patient.

### **BLOOD STOPPER**

The stopper has fine air vent to expedite blood flash back for enabling correct cannulation.

## **NEEDLE HUB**

Allows blood flash back visualisation. Thumb rest for proper grip during insertion.