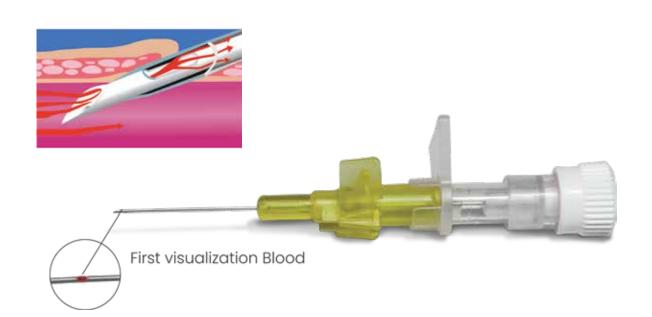

# **CATHY with "INSTANT FLSH BK" Eases Cannulation, Reduces Anxiety**

For neonates and children, in 24G & 26G I.V Cannula, a notch has been provided in the needle for "INSTANT FLSH BK" (instant flashback visualisation) at the tip of the catheter. It assists in achieving successful Cannulation in 1st attempt of vein entry. It is specially helpful for neonates with difficult to access veins thus reducing trauma and anxiety - both for you and your patient.

### **NEEDLE**

Siliconised electrofinished, back cut bevelled stainless steel needle Notch on 24G and 26G Cannula

### **BLOOD STOPPER**

The stopper has fine air vent to expedite blood flash back for enabling correct cannulation.

## **NEEDLE HUB**

Allows blood flash back visualisation. Thumb rest for proper grip during insertion.