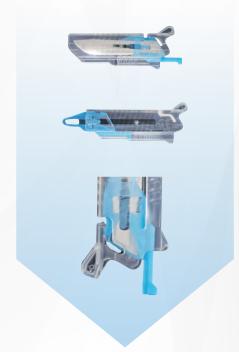

## Cartridge - Blade Management System

- Ideal Choice for Surgeons, Dentists, Chiropodists
- Made from premium quality Swiss Stainless Steel
- Manufactured as per ISO: 7740
- US FDA Regulated
- Allows for effortless, completely safe attachment of standard surgical blade to No3 stainless steel scalpel handle.
- Features a protective sliding sheath ensuring accident free handling.
- Easy to detach blade contained in cartridge for safe disposal.
- Individually packed in an thermoformed blister pack which is protected by VCI coated paper Sterility using ethylene oxide gas to ensure sterillity assurance level of 10<sup>-6</sup>.

#### Blade Management System

MS Blade Management System "all-in-one" cartridge system provides the weight and feel of a traditional scalpel handle with the cartridge device that uses a standard scalpel handle that attaches directly to the surgical blade.