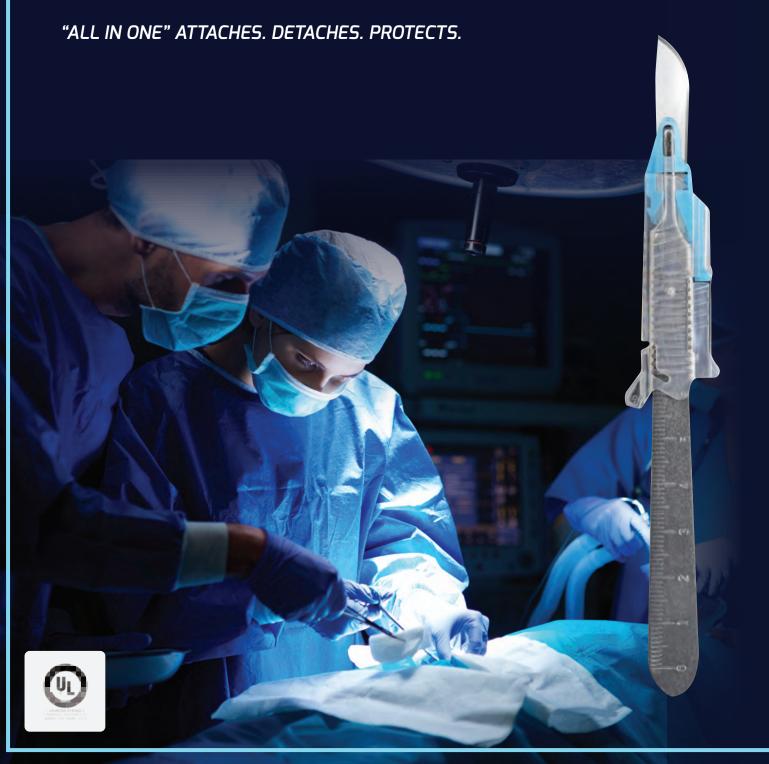

## Cartridge - Blade Management System

- Ideal Choice for Surgeons, Dentists, Chiropodists
- Made from premium quality Swiss Stainless Steel
- Manufactured as per ISO: 7740
- US FDA Regulated
- Allows for effortless, completely safe attachment of standard surgical blade to No3 stainless steel scalpel handle.
- Features a protective sliding sheath ensuring accident free handling.
- Easy to detach blade contained in cartridge for safe disposal.
- Individually packed in an thermoformed blister pack which is protected by VCI coated paper Sterility using ethylene oxide gas to ensure sterillity assurance level of 10<sup>-6</sup>.

#### Blade Management System

MS Blade Management System "all-in-one" cartridge system provides the weight and feel of a traditional scalpel handle with the cartridge device that uses a standard scalpel handle that attaches directly to the surgical blade.