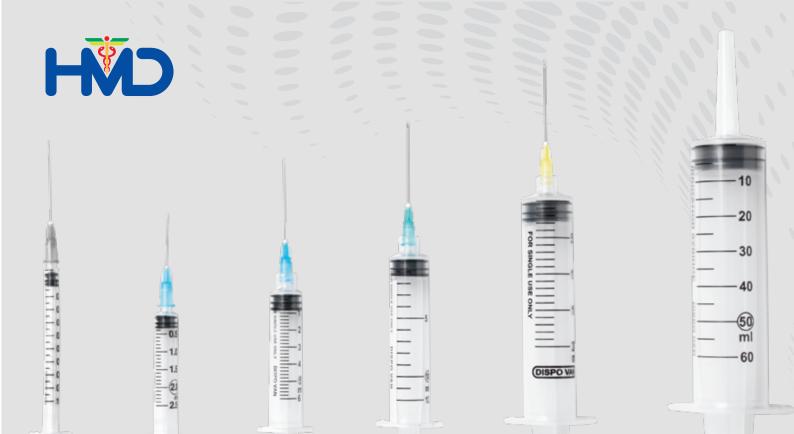

## THE STERILE HYPODERMIC SYRINGES FOR SINGLE USE ARE PREFERRED FOR THE FOLLOWING REASONS:

- Manufactured on highly automated machines with vision inspection.
- Prevent the spread of blood-borne infections and illnesses.
- Mass-production, allowing greater accessibility and easy availability, meeting any requirements.
- Affordable and widely available.
- Cannula made with premium stainless steel and engineered for a conical and sharp bevel ensuring comfortable insertion.

| Capacity | Type of Nozzle                                                    | Standard Needle Dimensions                                                                                                   |
|----------|-------------------------------------------------------------------|------------------------------------------------------------------------------------------------------------------------------|
| 1 ml     | Luer mount/luer lock<br>with central nozzle                       | 26G x 1/2"<br>0.45 X 13                                                                                                      |
| 2ml      | Luer mount/luer lock<br>with central nozzle                       | 24G x 1" 23G x 1" 23G x 1 <sub>1/2</sub> " 22G x 1" 0.55 X 25 0.60 X 25 0.60 X 38 0.70 X 25                                  |
|          |                                                                   | 22G X 1 <sub>1/4</sub> " 22G X 1 <sub>1/2</sub> " 21G X 1" 21G X 1 <sub>1/2</sub><br>0.70 X 32 0.70 X 38 0.80 X 25 0.80 X 38 |
| 3ml      | Luer mount/luer lock<br>with central nozzle                       | Specifications same as 2ml                                                                                                   |
| 5ml      | Luer mount/luer lock<br>with central nozzle                       | Specifications same as 2ml                                                                                                   |
| 10ml     | Luer mount with eccentric nozzle<br>Luer lock with central nozzle | 22G x 11/4" 22G x 11/2" 21G x 11/2" 20G x 11/2"<br>0.70 X 32 0.70 X 38 0.80 X 38 0.90 X 38<br>Same as above                  |
| 20ml     | Luer mount with eccentric nozzle<br>Luer lock with central nozzle | Specifications same as 10ml                                                                                                  |
| 50ml     | Luer mount with eccentric nozzle Luer lock with central nozzle    | Without needle                                                                                                               |