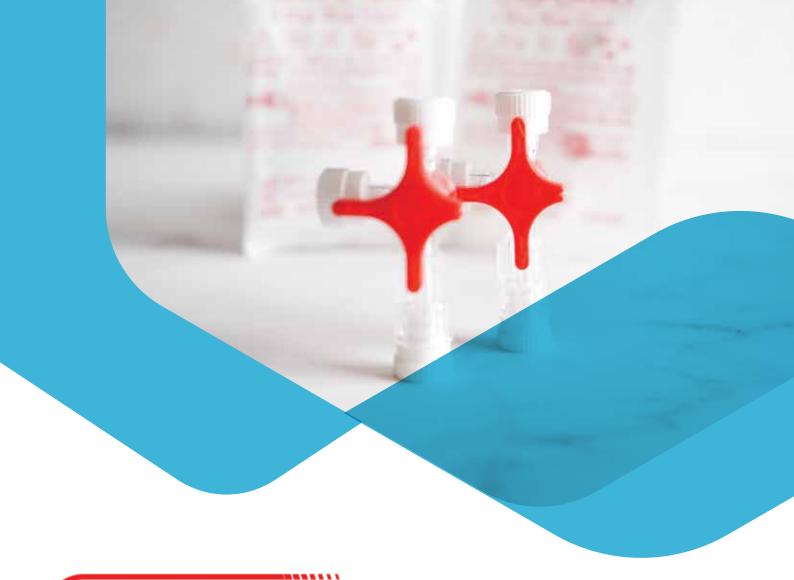

# 3 WAY STOP COCK

### Features:

- Lipid resistant
- With two female and one male luer lock port with caps
- Leak proof
- Secure fitment
- Transparent flow channel
- Confirms the movement to desired location

## Intended Use :

3 Way Stop Cock are used for intravenous blood transfusion or the transfusion of blood derivatives and infusion of nutritive or medicinal fluids. 3 Way Stop Cock can be used for infusion of more than one fluid at a single time.