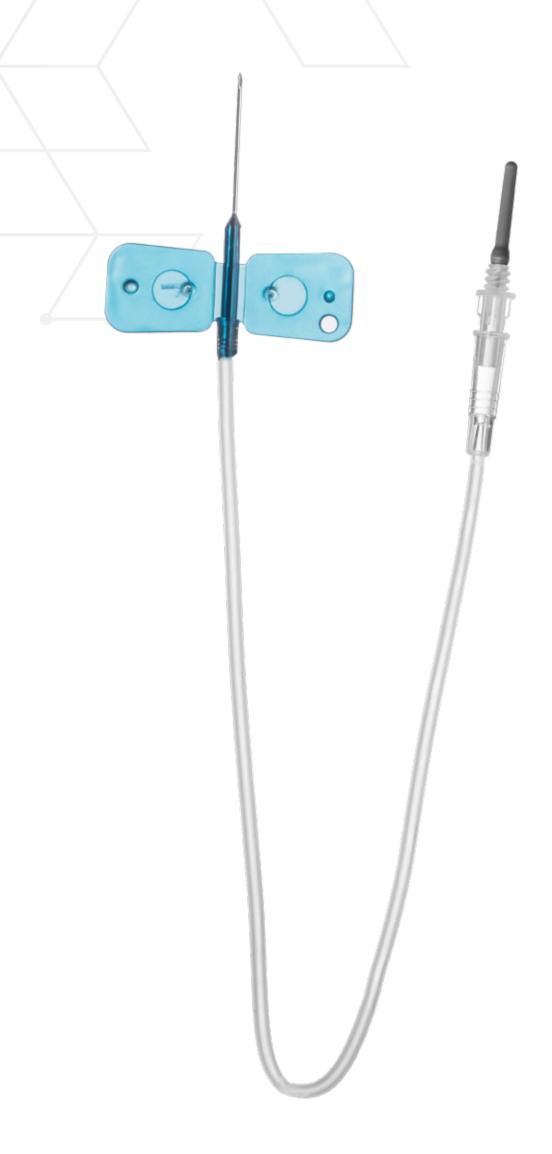

## MKU-8 MKU-8#

Blood Sampling System

With safety shield, offer the ideal solution for accessing difficult veins for blood sampling by utilizing the wings to control needle placement.

The wings ensure no trauma due to the rolling of the needle and minimize chances of vein perforation. Distal vein wall puncture aside from causing patient discomfort due to repeated pricks, can result in increased chances of Phlebitis and other related problems.

A non latex rubber sheath on multiple sample adaptor needle retracts automatically as it penetrates the vacuum tube stopper and recover upon withdrawal. This sheath helps in avoiding accidental needle sticks injury to personnel using it, as well as avoiding blood spillage.

There is a safety shield for covering tube stopper the needle post use to prevent accidental needle stick injuries.

## **Features**

| VAKU-8 <sup>#®</sup>                                                                            | MKU-8®                                                                                          |  |  |
|-------------------------------------------------------------------------------------------------|-------------------------------------------------------------------------------------------------|--|--|
| <b>FLEXIBLE WINGS:</b> Their textured surface easily pinch together to provide a secure grip.   | <b>FLEXIBLE WINGS</b> : Their textured surface easily pinch together to provide a secure grip.  |  |  |
| <b>NEEDLE</b> : With short bevel, minimises chances of vein perforation.                        | <b>NEEDLE</b> : With short bevel, minimises chances of vein perforation.                        |  |  |
| KINK-RESISTANT TUBING: Assures continuous flow.                                                 | KINK-RESISTANT TUBING: Assures continuous flow.                                                 |  |  |
| FEMALE LUER LOCK: For secure fitment.                                                           | FEMALE LUER LOCK: For secure fitment.                                                           |  |  |
| PROTECTIVE SHIELD: Ensures there are no secondary needle sticks and no reuse of device.         |                                                                                                 |  |  |
| SELF SEALING NON LATEX PROTECTION SHEATH: Automatically covers needle before & after insertion. | SELF SEALING NON LATEX PROTECTION SHEATH: Automatically covers needle before & after insertion. |  |  |